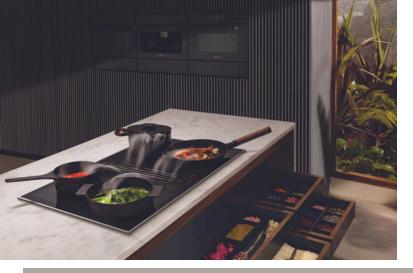

## Hobs

Purchase any of the below KMDA 2-in-1 induction hobs and get a GGRP griddle plate worth R4 999 free!

The gourmet griddle plate offers a unique grilling experience on Miele induction hobs. High-quality non-stick coating, with FixPosition – four silicone feet ensure a secure grip.