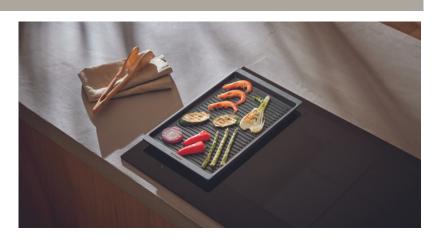

## Hobs

Purchase any of the below KMDA 2-in-1 induction hobs and get a GGRP griddle plate worth R4 999 free!

The gourmet griddle plate offers a unique grilling experience on Miele induction hobs. High-quality non-stick coating, with FixPosition – four silicone feet ensure a secure grip.