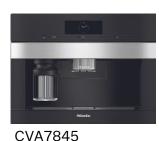

#### R69 999

11166820 Built-in coffee machine with DirectWater perfectly combinable design with CoffeeSelect + AutoDescale for highest demands.

CVA7845 11166790 Built-in coffee machine with DirectWater perfectly combinable design with CoffeeSelect + AutoDescale for highest demands.