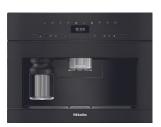

#### R69 999

11166820 Built-in coffee machine with DirectWater perfectly combinable design with CoffeeSelect + AutoDescale for highest demands.

CVA7845 11166790 Built-in coffee machine with DirectWater perfectly combinable design with CoffeeSelect + AutoDescale for highest demands.