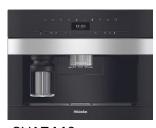

### Coffee

Purchase any of the below built-in coffee machines and get the ESW7010 Obsidian Black (11103100) 14cm warmer drawer, valued at R19 999, absolutely free!

CVA7440 11166710

Built-in coffee machine in a perfectly combinable design with OneTouch for Two and patented CupSensor for perfect coffee.

R49 999

CVA7440 11166670 Built-in coffee machine in a perfectly combinable design with OneTouch for Two and patented CupSensor for perfect coffee.