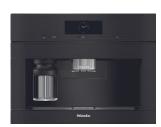

#### R69 999

11166820 Built-in coffee machine with DirectWater perfectly combinable design with CoffeeSelect + AutoDescale for highest demands.

CVA7845 11166790 Built-in coffee machine with DirectWater perfectly combinable design with CoffeeSelect + AutoDescale for highest demands.